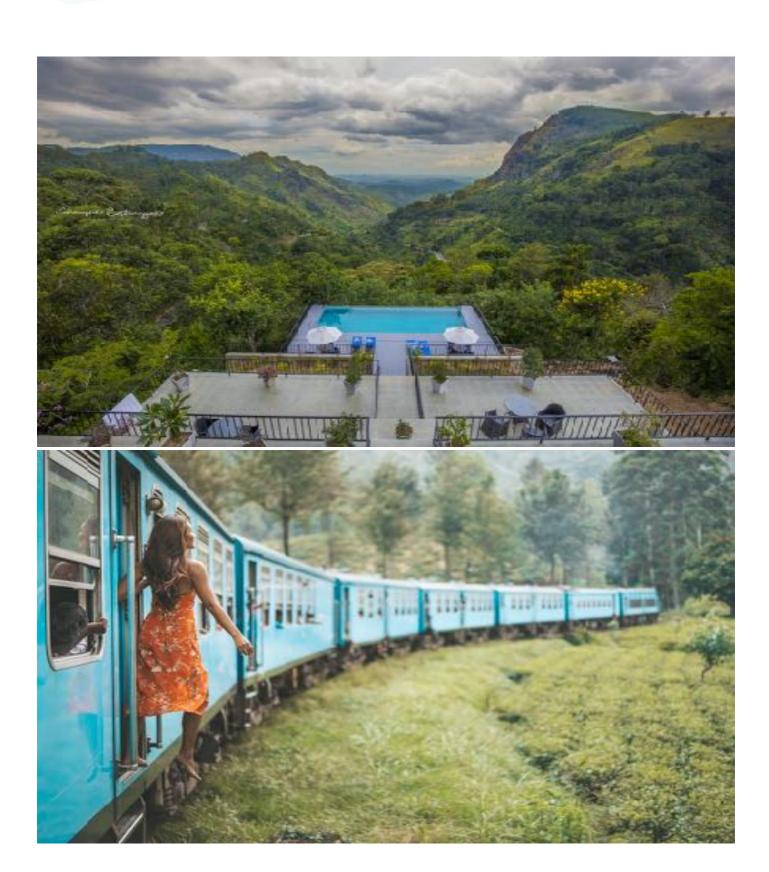

#### DAY 4 - ELLA

AM After breakfast proceed to Ella by train Visit **Demodara 9 Arch Bridge** the Nine Arches

Bridge is one of the iconic bridges in Sri Lanka. It is located in Demodara, between Ella and Demodara railway stations